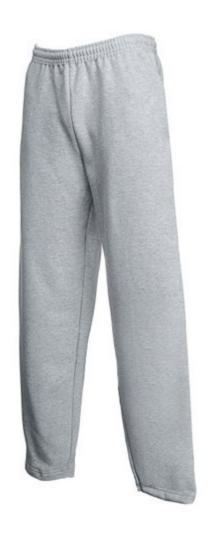

# FRUIT OF THE LOOM, CLASSIC OPEN HEM JOG PANTS, FLAT TRACKSUIT, ASH GRAY, L

#### **Colors**

Fruit of the Loom, Classic Open Hem Jog Pants, flat tracksuit, ash gray, L. Tracksuit 80% cotton, 20% polyester. Straight cut, open leggings for sports activities. Branding: flex, flock, embroidery